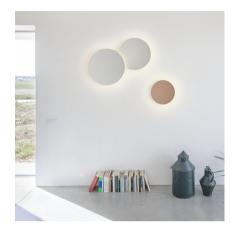

# Puck wall art

## 5470

Design By Jordi Vilardell

A versatile wall sconce that creates a visual game of warm light with spheres. Designed by Jordi Vilardell. Available in different finishes including lacquered aluminium and felt.