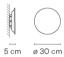

1-10V / TRIAC

Instalation type

Dimming

Surface Canopy

Materials Shade: ABS

Wall support: Aluminum Diffuser: Polycarbonate

Light source 1 x LED STRIP 8,4W 700mA

E